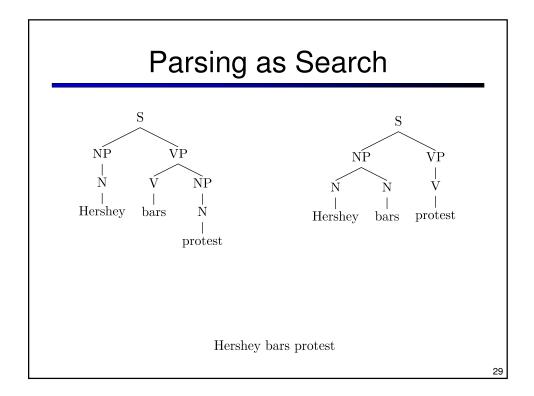

| University of<br>California<br>(C | Learning to Translate                                                                                                                                                                                             |                              |
|-----------------------------------|-------------------------------------------------------------------------------------------------------------------------------------------------------------------------------------------------------------------|------------------------------|
| 済 燉 雞 湯                           | ett freues ennement seup (etnement, etter),