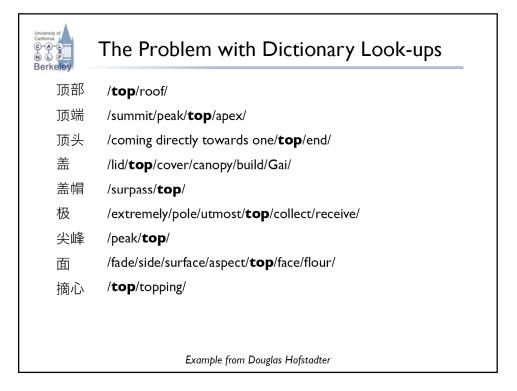

| University of<br>California<br>(C | Learning to Translate                                                                                                                                                                                             |                              |
|-----------------------------------|-------------------------------------------------------------------------------------------------------------------------------------------------------------------------------------------------------------------|------------------------------|
| 済 燉 雞 湯                           | ett freues ennement seup (etnement, etter),