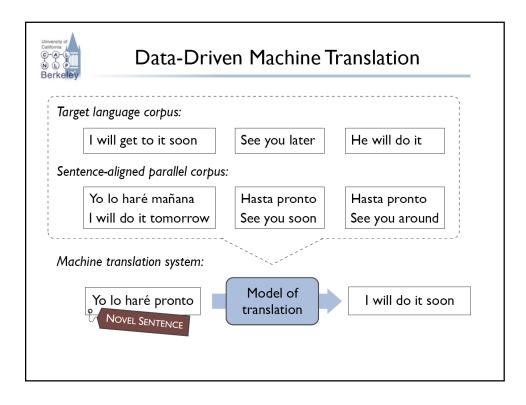

| University of<br>California<br>(C | Learning to Translate                                                                                                                                                                                             |                              |
|-----------------------------------|-------------------------------------------------------------------------------------------------------------------------------------------------------------------------------------------------------------------|------------------------------|
| 済 燉 雞 湯                           | ett freues ennement seup (etnement, etter),