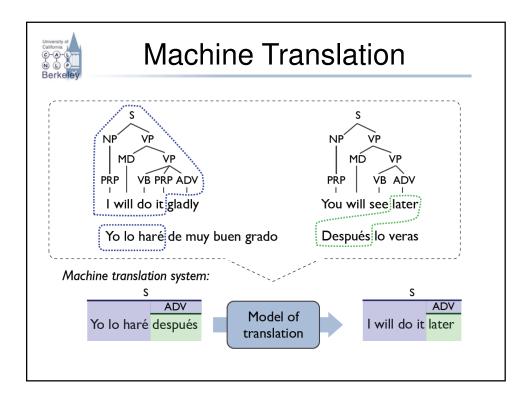

| University of<br>California<br>(C | Learning to Translate                                                                                                                                                                                             |                              |
|-----------------------------------|-------------------------------------------------------------------------------------------------------------------------------------------------------------------------------------------------------------------|------------------------------|
| 済 燉 雞 湯                           | ett freues ennement seup (etnement, etter),