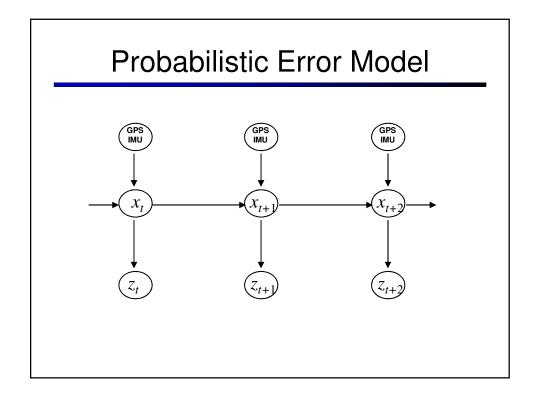

| University of<br>California<br>(C | Learning to Translate                                                                                                                                                                                             |                              |
|-----------------------------------|-------------------------------------------------------------------------------------------------------------------------------------------------------------------------------------------------------------------|------------------------------|
| 済 燉 雞 湯                           | ett freues ennement seup (etnement, etter),